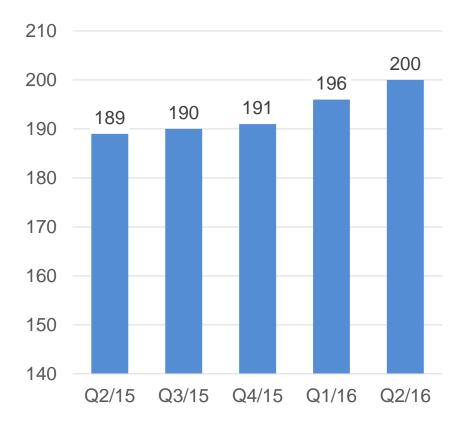

### **Operational key performance indicators Major milestone passed. 200,000 client employees served**

#### Employees served (1000')

- Number of employees served by Zalaris HR Outsourcing reached 200,000 in the quarter.
- Volume of transaction services delivered up 5.6 per cent compared with Q2/15
- Scope of services provided varies for each customer
- Shift towards cloud-services is overall trend, allowing additional services to be delivered with less people involved