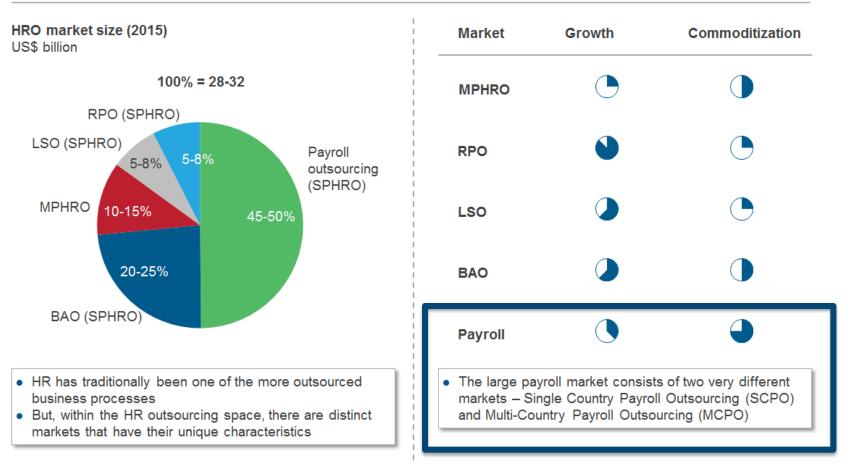

## Payroll outsourcing market is the largest HRO market and consists of two very different markets

#### Source: Everest Group (2016)