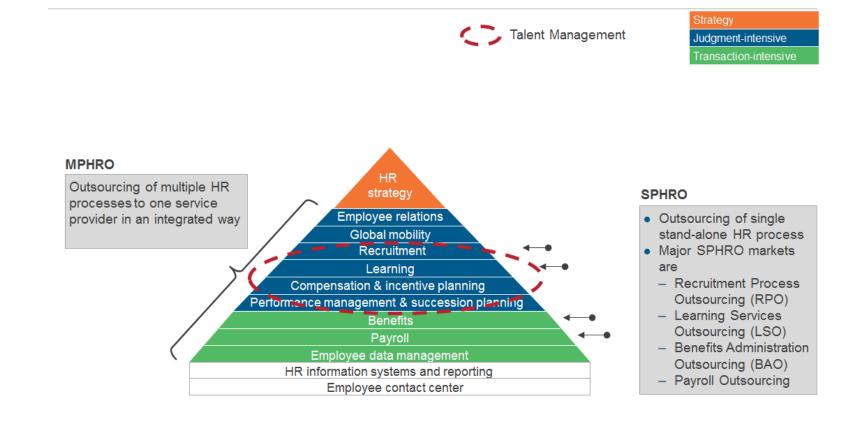

#### Buyers have two distinct approaches to adopt HR outsourcing – Single-process HRO (SPHRO) and Multiprocess HRO (MPHRO)