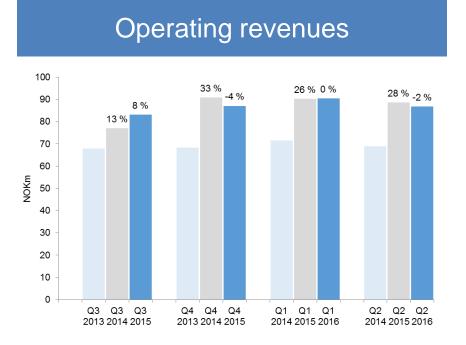

## Comparable Q2/16 revenues increased 6.8 % from last year. Cloud growing in importance

- HR Outsourcing segment represent 91 % of group revenues. Share declines as Cloud Services grows
- As usual in Q2 and Q3, seasonal variations impact on HR Outsourcing revenues. Last year also marked by extraordinary revenues
- Cloud Services revenues in Q2/16 was 6.4 million, up from 0.8 million year-onyear and 20 % up from Q1/16
- External sales from Consulting was low in Q2/16 as capacity was channeled towards product development and customer implementation projects
- Norway remains the largest contributor with 41 %. Business outside Norway have increased 2 % points since Q2/15