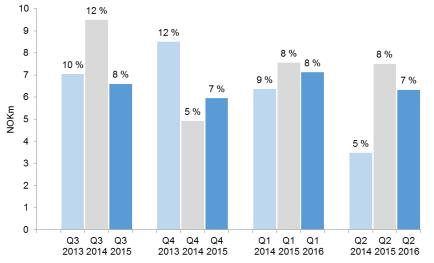

### Operating profit slightly reduced. Some temporary costs related to transfer to Chennai and increased licence costs

#### Group operating profit

- Operating profit in Q2 2016 was NOK 7.1 million or 7.5 %. Normal seasonal variations
- Personnel cost share of total costs are gradually declining. 55 % in Q2/16 as result of nearshoring and offshoring.
- Downsizing project progressing as expected with full effect from Q2/17
- Some additional costs incurred in Q2/16 related to transfer of tasks to Chennai
- Licence costs increase as result of growth in Cloud Service segment to NOK 6.5 million in Q2/16
- Net financial items amounted to minus 0.7 million in Q2/16
- Profit after tax was NOK 4.7 million

# HR Outsourcing segment: Normal seasonal variations, some temporary additional costs

- HR Outsourcing represent 91 % of group revenues, variations are normal due to seasonality
- Q2 revenues in 2015 included extraordinary termination fee

#### Operating profit and margin

- Personnel costs reflect current excess capacity during build-up and transfer of tasks to Chennai
- Q2 profits in 2015 included NOK 0.6
  million extraordinary profit