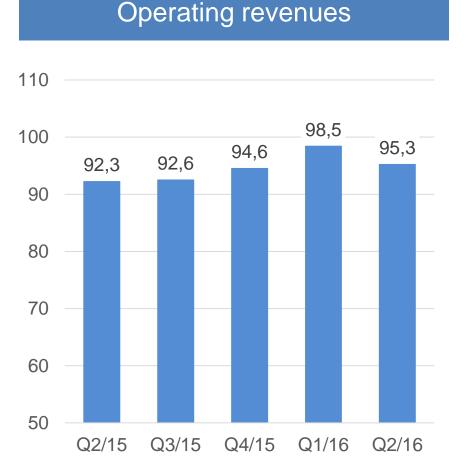

#### **Financial indicators**

- Q2/16 revenues was NOK 95 million, up 3.1 % year-on-year, and 6.8 % before extraordinary revenues recorded last year
- EBIT reached NOK 7.1 million, corresponding to a margin of 7.5 %

#### **Key figures**

| NOK million           | Q2 16 | Q2 15             | 2015  |
|-----------------------|-------|-------------------|-------|
| Revenues              | 95.3  | 92.3 <sup>1</sup> | 373.7 |
| Operating profit      | 7.1   | 8.8               | 33.8  |
| Profit for the period | 4.5   | 6.2               | 23.3  |
| EPS (NOK)             | 0.21  | 0.29              | 1.1   |

<sup>1</sup> Includes NOK [x] million extraordinary revenues related to termination of a contract

## Comparable Q2/16 revenues increased 6.8 % from last year. Cloud growing in importance

- HR Outsourcing segment represent 91 % of group revenues. Share declines as Cloud Services grows
- As usual in Q2 and Q3, seasonal variations impact on HR Outsourcing revenues. Last year also marked by extraordinary revenues
- Cloud Services revenues in Q2/16 was 6.4 million, up from 0.8 million year-onyear and 20 % up from Q1/16
- External sales from Consulting was low in Q2/16 as capacity was channeled towards product development and customer implementation projects
- Norway remains the largest contributor with 41 %. Business outside Norway have increased 2 % points since Q2/15