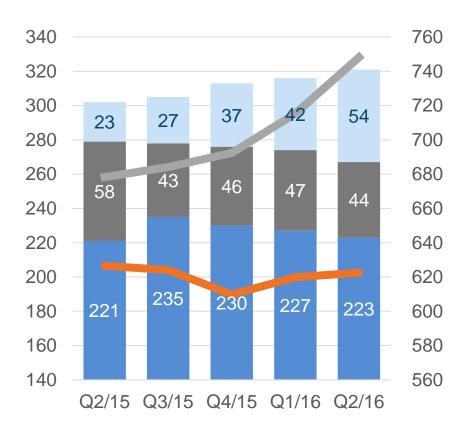

### **Operational key performance indicators Efficiency continues to improve**

#### Employees and productivity

- Productivity continues to improve. Average number of employees served per local and nearshore FTE (full time equivalent) was 748 in Q2/16, up from 678 one year earlier
- Number of offshore FTEs in the Outsourcing unit was 63 at end of Q2/16, up 80 % since October 2015 when we opened our office in Chennai
- Offshore and nearshore employees in the Outsourcing unit represented 32 % of workforce at end of Q2/16

Average number of local FTEs

- Average number of nearshore FTEs
- Average number of offshore total FTEs
- Average number of customer employees served per FTE total (right axis)
- Average number of customer employees served per FTE ex offshore (as previously reported) (right axis)