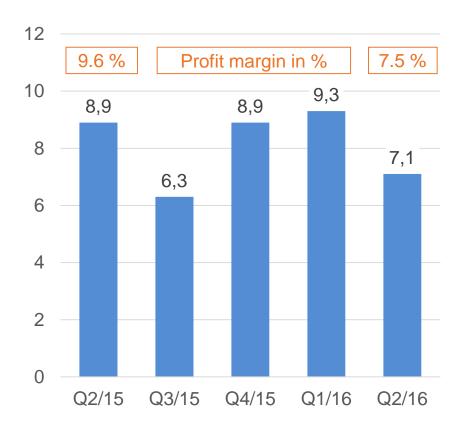

#### **Financial indicators**

- Q2/16 revenues was NOK 95 million, up 3.1 % year-on-year, and 6.8 % before extraordinary revenues recorded last year
- EBIT reached NOK 7.1 million, corresponding to a margin of 7.5 %

#### Group operating profit

- Operating profit in Q2 2016 was NOK 7.1 million or 7.5 %. Normal seasonal variations
- Personnel cost share of total costs are gradually declining. 55 % in Q2/16 as result of nearshoring and offshoring.
- Downsizing project progressing as expected with full effect from Q2/17
- Some additional costs incurred in Q2/16 related to transfer of tasks to Chennai
- Licence costs increase as result of growth in Cloud Service segment to NOK 6.5 million in Q2/16
- Net financial items amounted to minus 0.7 million in Q2/16
- Profit after tax was NOK 4.7 million