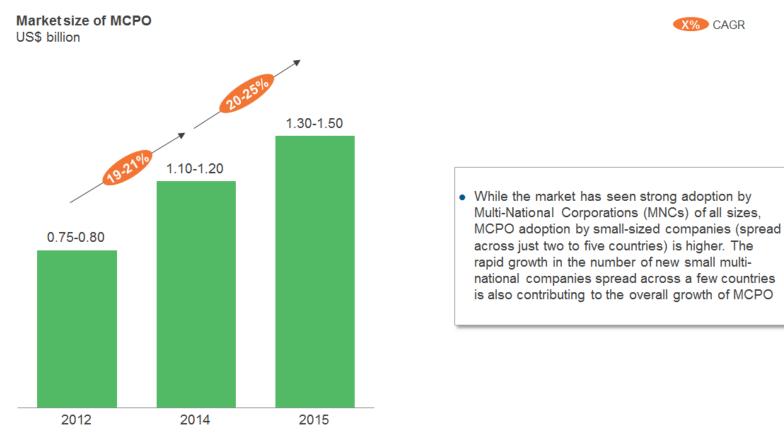

#### The Multi Country Payroll Outsourcing market has grown rapidly at a CAGR of 20-25% from 2014 to 2015 to reach US\$ 1.3 - 1.5 billion

Note: Small firms – less than 3,000 employees; Mid-sized firms – 3,000-15,000 employees; Large firms – more than 15,000 employees Source: Everest Group (2016)