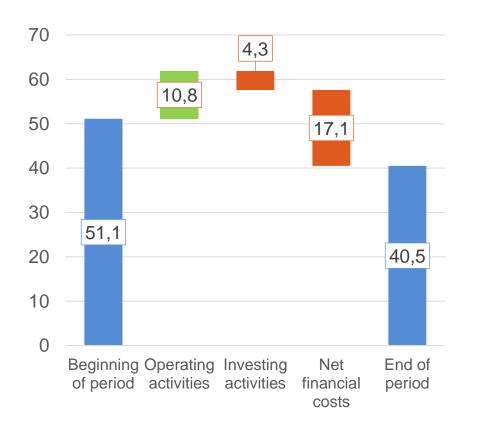

# Positive cash flow from operations, strong financial position

#### Cash and cash flows Q2/16

- Cash flow from operations was NOK 10.8 million, reversing buildup of accounts receivables in previous quarter
- Investments in data security and digitalization of service delivery processes
- Net financial costs include NOK 16.2 million dividend paid
- Strong financial position. 47 % equity ratio at end of Q2/16. NOK 1.8 million interest bearing debt